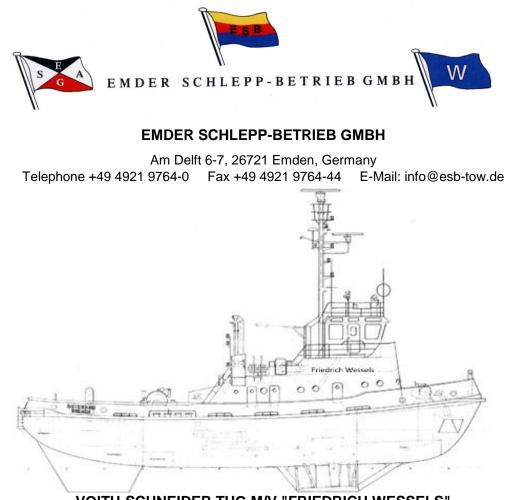

VOITH-SCHNEIDER TUG M/V "FRIEDRICH WESSELS" Built by Jadewerft Wilhelmshaven GmbH / Wilhelmshaven (Germany)

## **Main Characteristics**

| Length         | 30.38 m                  |
|----------------|--------------------------|
| Beam           | 8.80 m                   |
| Draft          | abt. 4.50 m              |
| Speed          | up to 12.2 kn            |
| Classification | GL + 100 A5 E Tug        |
| Measurement    | 256 GT/76 NT             |
| Flag           | German                   |
| Call Sign      | DEBU                     |
| Homeport       | Emden                    |
| Fuel Capacity  | abt. 93.9 m <sup>3</sup> |
| Bollard pull   | 34.2 ts                  |
| Built          | 1976                     |
| Rebuilt        | 2001                     |
|                |                          |