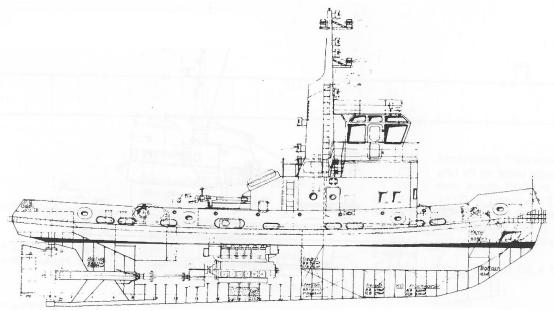

## TUG M/V "HILLERDINE WESSELS"

Built by Schulte & Bruns / Emden (Germany)

### **Main Characteristics**

 Length
 25.50 m

 Beam
 7.20 m

 Draft
 abt. 3.50 m

 Speed
 up to 12 kn

Classification GL + 100A5 K E Tug

Measurement 120 GT/36 NT

Flag German
Call Sign DCSD
Homeport Emden
Fuel Capacity abt. 30.0 m<sup>3</sup>

Bollard pull 24 ts Built 1975 Rebuilt 2008

# **Deck Equipment**

Guess - rope winch Towing hook

Portable Salvage pumps

## **Engine Room**

Main Engine: Waukesha L 5792 1060 kW at 1215 rpm each One Shaft-Gen, 25 kVA One Gen-Set, 25 kVA

### General

The tug is fully equipped for harbour assistance, deep sea towage, offshore services and salvage operations.

Accomodation for 6 persons.