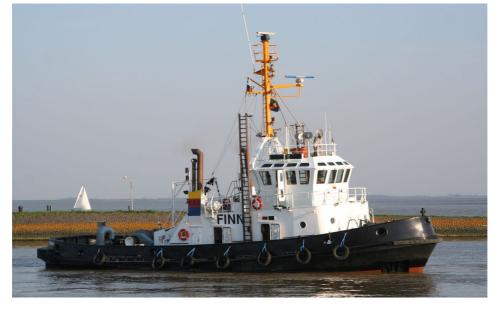

#### VOITH-SCHNEIDER TUG M/V "FINN"

Built by Jadewerft Wilhelmshaven GmbH / Wilhelmshaven (Germany)

# **Main Characteristics**

| Length         | 28.20 m                  |
|----------------|--------------------------|
| Beam           | 8.40 m                   |
| Draft          | abt. 4.50 m              |
| Speed          | up to 12 kn              |
| Classification | GL + 100A5 M E Tug       |
| Measurement    | 213 GT/64 NT             |
| Flag           | German                   |
| Call Sign      | DEET                     |
| Homeport       | Emden                    |
| Fuel Capacity  | abt. 52.7 m <sup>3</sup> |
| Bollard pull   | 32 ts                    |
| Built          | 1977                     |
| Rebuilt        | 2001                     |