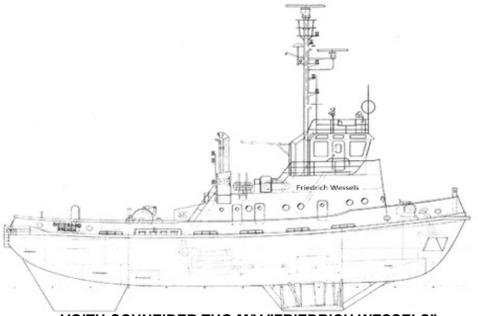

### **VOITH-SCHNEIDER TUG M/V "FRIEDRICH WESSELS"**

Built by Jadewerft Wilhelmshaven GmbH / Wilhelmshaven (Germany)

# **Main Characteristics**

Rebuilt

Length 30.38 m 8.80 m Beam Draft abt. 4.50 m Speed up to 12.2 kn Classification GL + 100 A5 E Tug Measurement 256 GT/76 NT Flag German Call Sign **DEBU** Homeport Emden abt. 93.9 m<sup>3</sup> **Fuel Capacity** Bollard pull 34.2 ts Built 1976