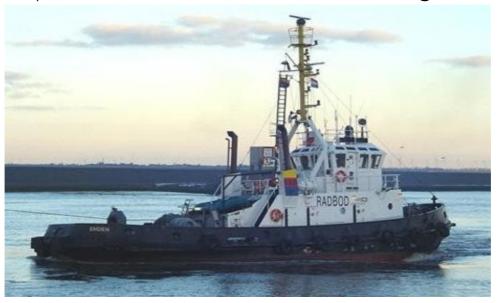

### **VOITH-SCHNEIDER TUG M/V "RADBOD"**

Built by Jadewerft Wilhelmshaven GmbH / Wilhelmshaven (Germany)

## **Main Characteristics**

Length 28.20 m
Beam 8.40 m
Draft abt. 4.50 m
Speed up to 12 kn

Classification GL + 100A5 M E Tug

Measurement 213 GT/64 NT

Flag German
Call Sign DEEN
Homeport Emden
Fuel Capacity abt. 52.7 m<sup>3</sup>

Bollard pull 32 ts Built 1977 Rebuilt 2000